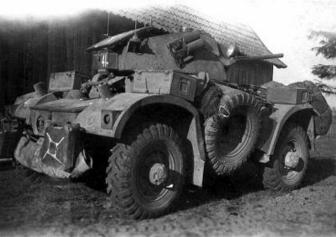

The Dingo Register
The Daimler Fighting Vehicles Project - Part Ca
Historic Photo's un-attributable to regiment or theatre of operation

Italy / Tunisia?

probably F206873

The Dingo Register
The Daimler Fighting Vehicles Project - Part Ca
Historic Photo's un-attributable to regiment or theatre of operation