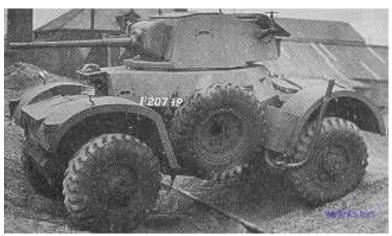

F 329444, ,Pictured at Bovington circa 1940's

F329634

14-ZS-80

The Dingo Register
The Daimler Fighting Vehicles Project - Part Ca
Historic Photo's un-attributable to regiment or theatre of operation

The Dingo Register
The Daimler Fighting Vehicles Project - Part Ca
Historic Photo's un-attributable to regiment or theatre of operation