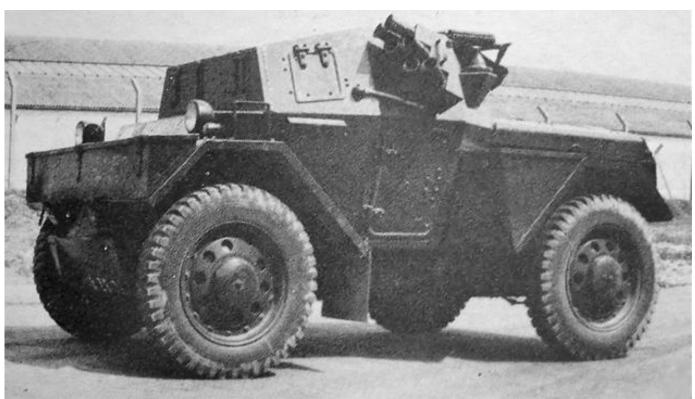

The Dingo Register
The Daimler Fighting Vehicles Project - Part Ca
Historic Photo's un-attributable to regiment or theatre of operation

Daimler armoured car F47983