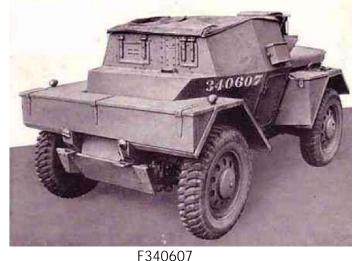

F 329444, ,Pictured at Bovington circa 1940's

F329634

14-ZS-80

The Dingo Register
The Daimler Fighting Vehicles Project - Part Ca
Historic Photo's un-attributable to regiment or theatre of operation

The Dingo Register
The Daimler Fighting Vehicles Project - Part Ca
Historic Photo's un-attributable to regiment or theatre of operation