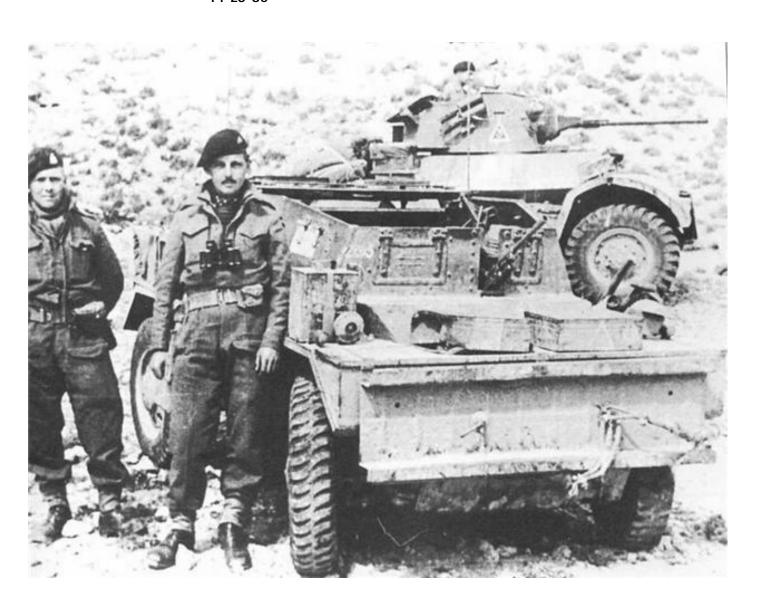

The Dingo Register
The Daimler Fighting Vehicles Project - Part Ca
Historic Photo's un-attributable to regiment or theatre of operation

Italy / Tunisia?

probably F206873

The Dingo Register
The Daimler Fighting Vehicles Project - Part Ca
Historic Photo's un-attributable to regiment or theatre of operation