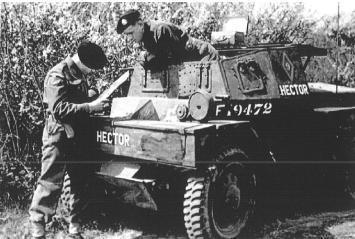

#### Historic Photo's un-attributable to regiment or theatre of operation

F19426

F19472,
Possibly man of the Royal Tank Regiment
(due to the shape of the cap badge) on training
exercises

Images courtesy of the Tank Museum