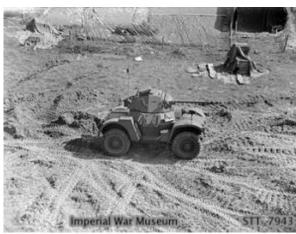

The Dingo Register
The Daimler Fighting Vehicles Project - Part Ca
Historic Photo's un-attributable to regiment or theatre of operation

Italy / Tunisia?

probably F206873

The Dingo Register
The Daimler Fighting Vehicles Project - Part Ca
Historic Photo's un-attributable to regiment or theatre of operation