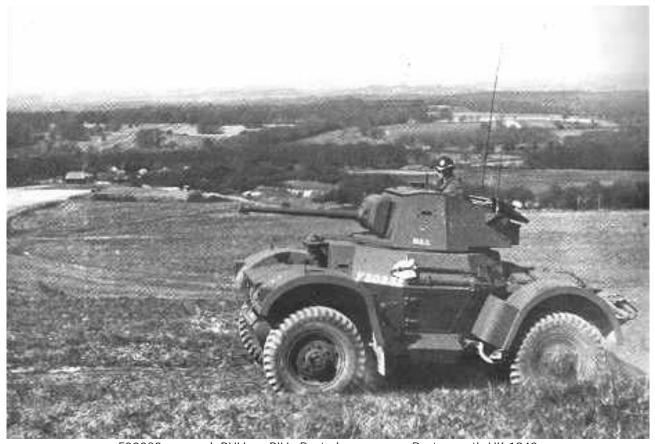

The Dingo Register
The Daimler Fighting Vehicles Project - Part Ca
Historic Photo's un-attributable to regiment or theatre of operation

Daimler armoured car F47983