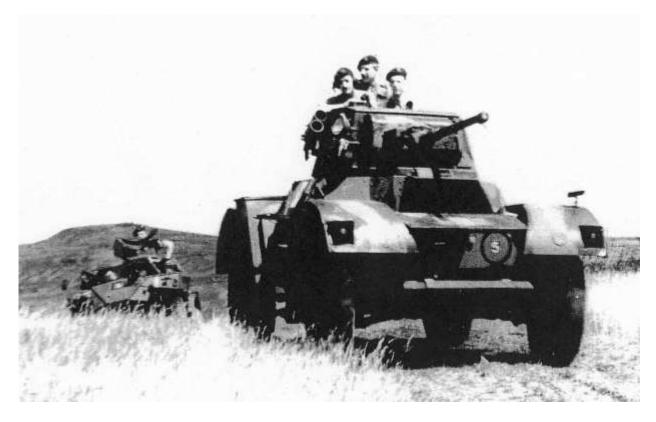

The Dingo Register
The Daimler Fighting Vehicles Project - Part Ca
Historic Photo's un-attributable to regiment or theatre of operation

Daimler armoured car F47983