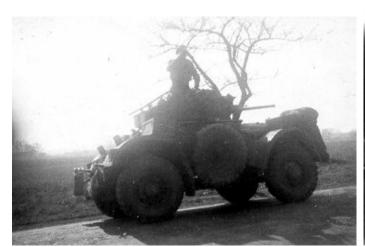

F 329444, ,Pictured at Bovington circa 1940's

F329634

14-ZS-80

The Dingo Register
The Daimler Fighting Vehicles Project - Part Ca
Historic Photo's un-attributable to regiment or theatre of operation

The Dingo Register
The Daimler Fighting Vehicles Project - Part Ca
Historic Photo's un-attributable to regiment or theatre of operation