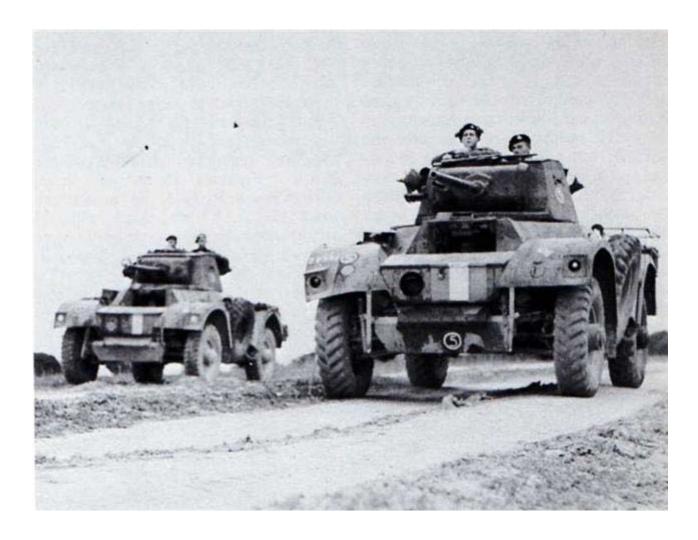

The Dingo Register
The Daimler Fighting Vehicles Project - Part Ca
Historic Photo's un-attributable to regiment or theatre of operation

Italy / Tunisia?

probably F206873

The Dingo Register
The Daimler Fighting Vehicles Project - Part Ca
Historic Photo's un-attributable to regiment or theatre of operation