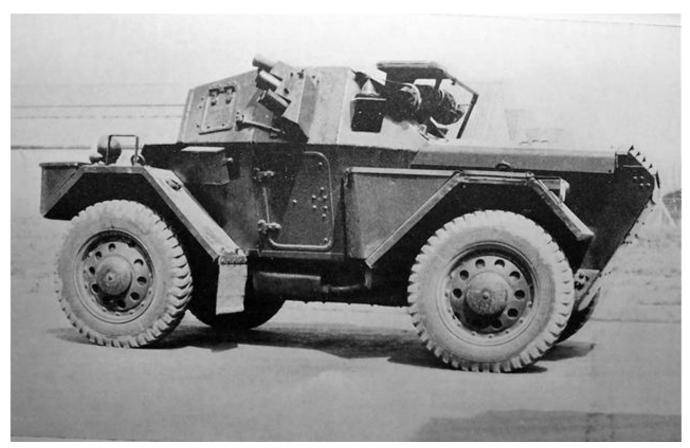

The Dingo Register
The Daimler Fighting Vehicles Project - Part Ca
Historic Photo's un-attributable to regiment or theatre of operation

Daimler armoured car F47983