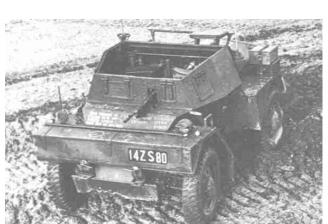

F 329444, ,Pictured at Bovington circa 1940's

F329634

14-ZS-80

The Dingo Register
The Daimler Fighting Vehicles Project - Part Ca
Historic Photo's un-attributable to regiment or theatre of operation

The Dingo Register
The Daimler Fighting Vehicles Project - Part Ca
Historic Photo's un-attributable to regiment or theatre of operation