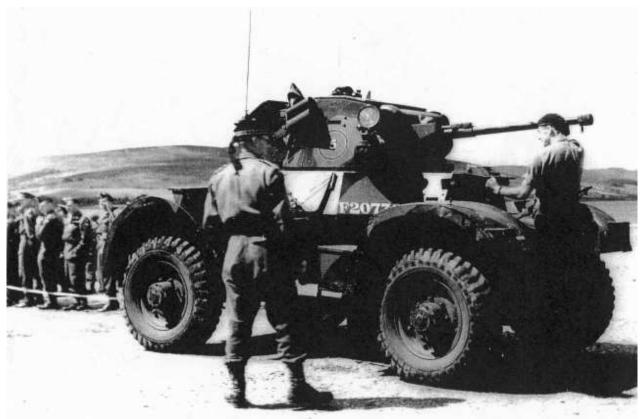

The Dingo Register
The Daimler Fighting Vehicles Project - Part Ca
Historic Photo's un-attributable to regiment or theatre of operation

Italy / Tunisia?

probably F206873

The Dingo Register
The Daimler Fighting Vehicles Project - Part Ca
Historic Photo's un-attributable to regiment or theatre of operation