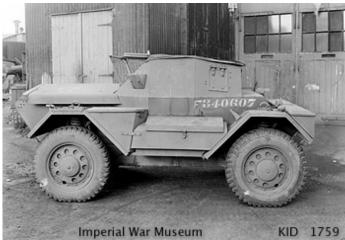

F 329444, ,Pictured at Bovington circa 1940's

F329634

14-ZS-80

The Dingo Register
The Daimler Fighting Vehicles Project - Part Ca
Historic Photo's un-attributable to regiment or theatre of operation

The Dingo Register
The Daimler Fighting Vehicles Project - Part Ca
Historic Photo's un-attributable to regiment or theatre of operation