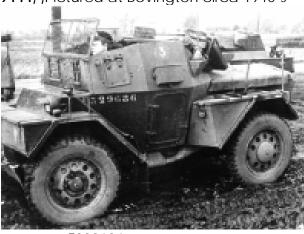

F 329444, ,Pictured at Bovington circa 1940's

F329634

14-ZS-80

The Dingo Register
The Daimler Fighting Vehicles Project - Part Ca
Historic Photo's un-attributable to regiment or theatre of operation

The Dingo Register
The Daimler Fighting Vehicles Project - Part Ca
Historic Photo's un-attributable to regiment or theatre of operation