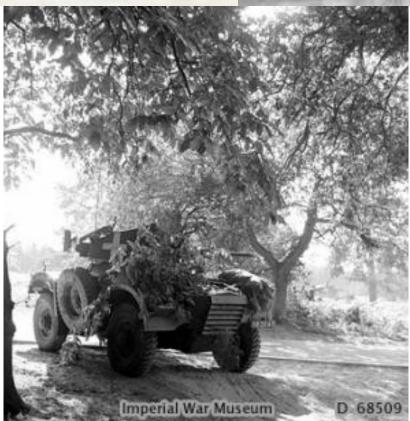

The Dingo Register
The Daimler Fighting Vehicles Project - Part Ca
Historic Photo's un-attributable to regiment or theatre of operation

Daimler armoured car F47983