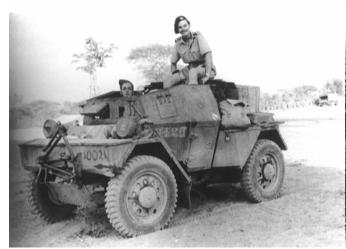

#### Historic Photo's un-attributable to regiment or theatre of operation

F19426

F19472,
Possibly man of the Royal Tank Regiment
(due to the shape of the cap badge) on training
exercises

Images courtesy of the Tank Museum