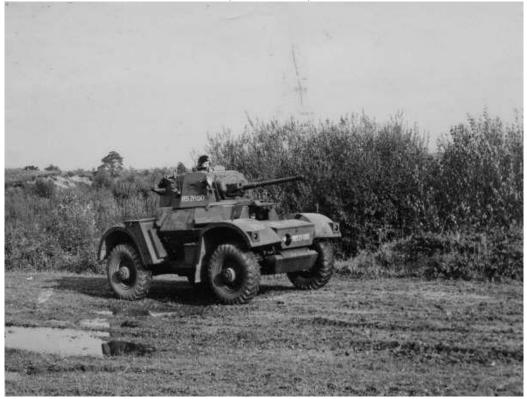

The Dingo Register
The Daimler Fighting Vehicles Project - Part Ca
Historic Photo's un-attributable to regiment or theatre of operation

Daimler armoured car F47983