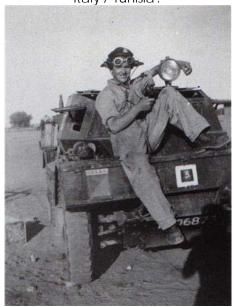

The Dingo Register
The Daimler Fighting Vehicles Project - Part Ca
Historic Photo's un-attributable to regiment or theatre of operation

Italy / Tunisia?

probably F206873

The Dingo Register
The Daimler Fighting Vehicles Project - Part Ca
Historic Photo's un-attributable to regiment or theatre of operation