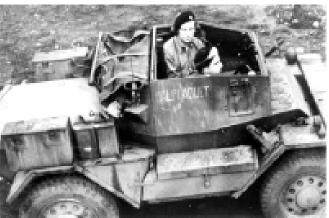

The Dingo Register
The Daimler Fighting Vehicles Project - Part Ca
Historic Photo's un-attributable to regiment or theatre of operation

Italy / Tunisia?

probably F206873

The Dingo Register
The Daimler Fighting Vehicles Project - Part Ca
Historic Photo's un-attributable to regiment or theatre of operation