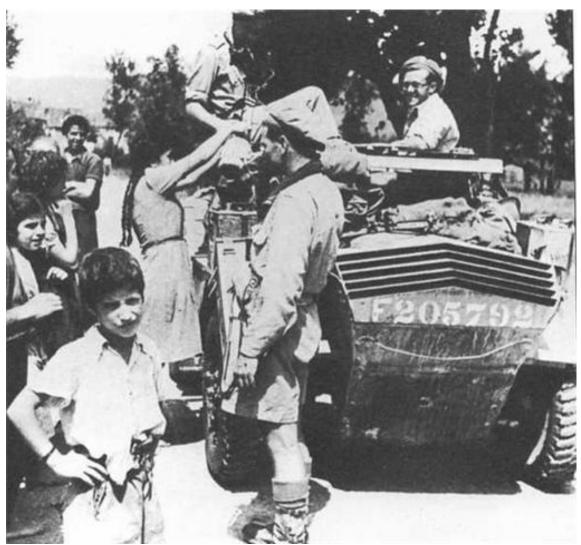

The Dingo Register
The Daimler Fighting Vehicles Project - Part Ca
Historic Photo's un-attributable to regiment or theatre of operation

Italy / Tunisia?

probably F206873

The Dingo Register
The Daimler Fighting Vehicles Project - Part Ca
Historic Photo's un-attributable to regiment or theatre of operation